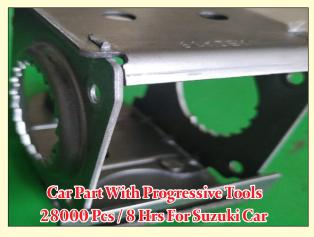

Car Part With Progressive Tools 28000 Pcs / 8 Hrs For Suzuki Car

Car Part With Progressive Tools 28000 Pcs / 8 Hrs For Suzuki Car

Car Part With Progressive Tools 28000 Pcs / 8 Hrs For Suzuki Car

Reinforcement For Car Fuel Lid With Progressive Tools 28000 Pcs / 8 Hrs For Suzuki Car