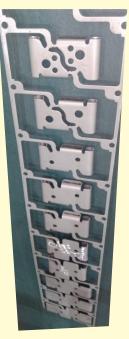

Car Part With Progressive Tools 28000 Pcs / 8 Hrs For Suzuki Car

Car Part With Progressive Tools 28000 Pcs / 8 Hrs For Suzuki Car

Car Part With Progressive Tools 28000 Pcs / 8 Hrs For Suzuki Car

Reinforcement For Car Fuel Lid With Progressive Tools 28000 Pcs / 8 Hrs For Suzuki Car

Reinforcement For Car Fuel Lid With Progressive Tools 28000 Pcs / 8 Hrs For Honda Car

Car Door Hinge With Progressive Tools 56000 Pcs / 8 Hrs For GTIP