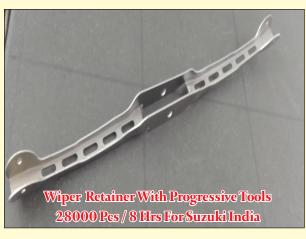

Car Fuel Door Hinge With Progressive Tools 56000 Pcs / 8 Hrs For JBML

Car Part With Progressive Tools 28000 Pcs / 8 Hrs For Honda Car HSLA 940 Metarial

Car Part With Progressive Tools 56000 Pcs / 8 Hrs For Suzuki Car