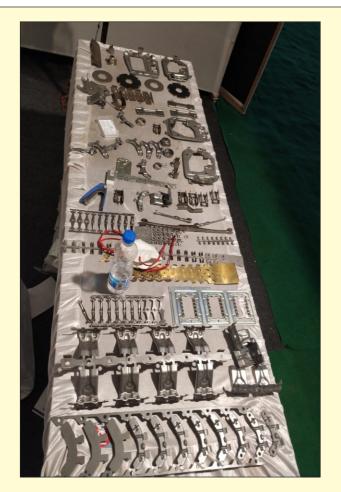

# JRT J.R.TOOLS

**Progressive Tools For Car Parts For JAPANESE Company** 

**Progressive Tools For Car parts** 28000 Pcs / 8 Hrs **HSLA 540** 

**Progressive Tools For Car parts** 56000 Pcs / 8 Hrs

**Progressive Tools For** 

**Progressive Tools For** Car parts 56000 Pcs / 8 Hrs Car parts 28000 Pcs / 8 Hrs Car parts 28000 Pcs / 8 Hrs

**Progressive Tools For** 

Mass Quantity High Quality With Zero Rejection Using Progressive Tools

Car Fuel Door Hinge With Progressive Tools 56000 Pcs / 8 Hrs For JBML

Car Part With Progressive Tools 28000 Pcs / 8 Hrs For Honda Car HSLA 940 Metarial

Car Part With Progressive Tools 56000 Pcs / 8 Hrs For Suzuki Car

Car Part With Progressive Tools 28000 Pcs / 8 Hrs For Suzuki Car

Car Part With Progressive Tools 28000 Pcs / 8 Hrs For Suzuki Car

Car Part With Progressive Tools 28000 Pcs / 8 Hrs For Suzuki Car

Reinforcement For Car Fuel Lid With Progressive Tools 28000 Pcs / 8 Hrs For Suzuki Car

Reinforcement For Car Fuel Lid With Progressive Tools 28000 Pcs / 8 Hrs For Honda Car

Car Door Hinge With Progressive Tools 56000 Pcs / 8 Hrs For GTIP