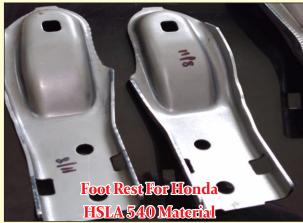

Reinforcement For Car Fuel Lid With Progressive Tools 28000 Pcs / 8 Hrs For Honda Car

Car Door Hinge With Progressive Tools 56000 Pcs / 8 Hrs For GTIP