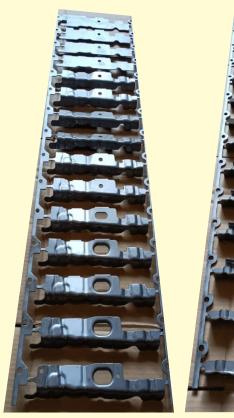

Car Fuel Door Hinge With Progressive Tools 56000 Pcs / 8 Hrs For JBML

Car Part With Progressive Tools 28000 Pcs / 8 Hrs For Honda Car HSLA 940 Metarial

Car Part With Progressive Tools 56000 Pcs / 8 Hrs For Suzuki Car

Car Part With Progressive Tools 28000 Pcs / 8 Hrs For Suzuki Car

Car Part With Progressive Tools 28000 Pcs / 8 Hrs For Suzuki Car

Car Part With Progressive Tools 28000 Pcs / 8 Hrs For Suzuki Car

Reinforcement For Car Fuel Lid With Progressive Tools 28000 Pcs / 8 Hrs For Suzuki Car

Reinforcement For Car Fuel Lid With Progressive Tools 28000 Pcs / 8 Hrs For Honda Car

Car Door Hinge With Progressive Tools 56000 Pcs / 8 Hrs For GTIP