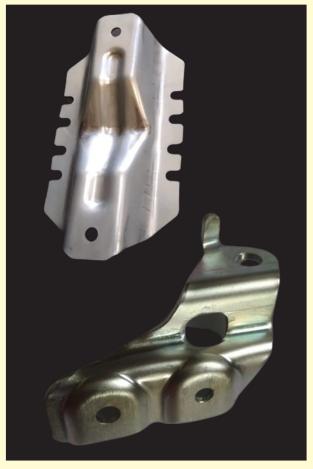

Car Part With Progressive Tools 28000 Pcs / 8 Hrs For Suzuki Car

Car Part With Progressive Tools 28000 Pcs / 8 Hrs For Suzuki Car

Car Part With Progressive Tools 28000 Pcs / 8 Hrs For Suzuki Car

Reinforcement For Car Fuel Lid With Progressive Tools 28000 Pcs / 8 Hrs For Suzuki Car

Reinforcement For Car Fuel Lid With Progressive Tools 28000 Pcs / 8 Hrs For Honda Car

Car Door Hinge With Progressive Tools 56000 Pcs / 8 Hrs For GTIP