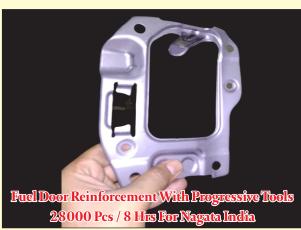

Reinforcement For Car Fuel Lid With Progressive Tools 28000 Pcs / 8 Hrs For Honda Car

Car Door Hinge With Progressive Tools 56000 Pcs / 8 Hrs For GTIP