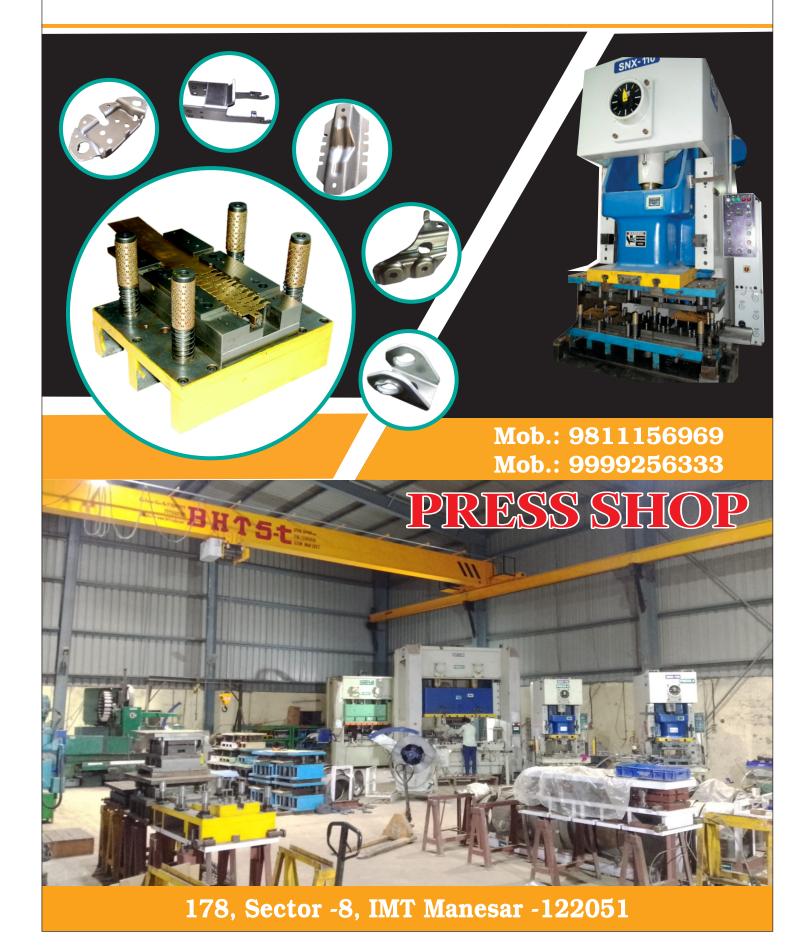

#### **COMPANY PROFILE**

J R Tools is Regd.With MSME as a SSI Unit & ISO Certified Co. J R Tools is a Commercial Tool Room For Sheet mettal Dies & Pioneer in Progressive Tooling.

We are having Latest Sheet Metal Parts Manufacturing Setup With Latest Pneumatic Power Presses Ranging From 63 ton 250 tons.

#### **BUSINESS ACTIVITIES**

Commercial Tool Room for manufacturing of Progressive Tools & Dies. Latest pressshop for manufacturing of Sheet Metal Parts & Components for Auto mobile sector, MCB parts, Electric & Fuse Gear industries,& Home Appliances Industries.