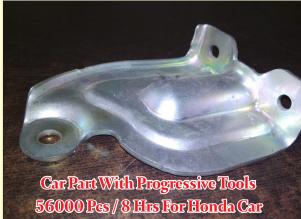

Car Fuel Door Hinge With Progressive Tools 56000 Pcs / 8 Hrs For JBML

Car Part With Progressive Tools 28000 Pcs / 8 Hrs For Honda Car HSLA 940 Metarial

Car Part With Progressive Tools 56000 Pcs / 8 Hrs For Suzuki Car