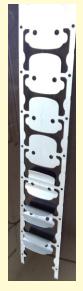

Car Part With Progressive Tools 28000 Pcs / 8 Hrs For Suzuki Car

Car Part With Progressive Tools 28000 Pcs / 8 Hrs For Suzuki Car

Car Part With Progressive Tools 28000 Pcs / 8 Hrs For Suzuki Car

Reinforcement For Car Fuel Lid With Progressive Tools 28000 Pcs / 8 Hrs For Suzuki Car

Reinforcement For Car Fuel Lid With Progressive Tools 28000 Pcs / 8 Hrs For Honda Car

Car Door Hinge With Progressive Tools 56000 Pcs / 8 Hrs For GTIP