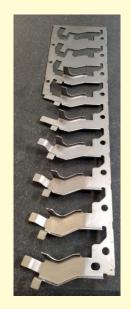

Car Fuel Door Hinge With Progressive Tools 56000 Pcs / 8 Hrs For JBML

Car Part With Progressive Tools 28000 Pcs / 8 Hrs For Honda Car HSLA 940 Metarial

Car Part With Progressive Tools 56000 Pcs / 8 Hrs For Suzuki Car