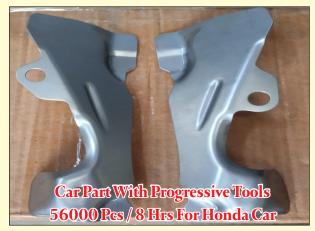

Car Fuel Door Hinge With Progressive Tools 56000 Pcs / 8 Hrs For JBML

Car Part With Progressive Tools 28000 Pcs / 8 Hrs For Honda Car HSLA 940 Metarial

Car Part With Progressive Tools 56000 Pcs / 8 Hrs For Suzuki Car