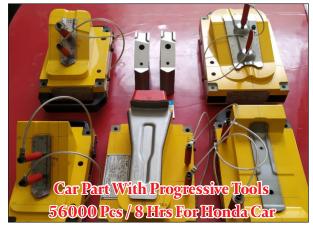

Car Fuel Door Hinge With Progressive Tools 56000 Pcs / 8 Hrs For JBML

Car Part With Progressive Tools 28000 Pcs / 8 Hrs For Honda Car HSLA 940 Metarial

Car Part With Progressive Tools 56000 Pcs / 8 Hrs For Suzuki Car