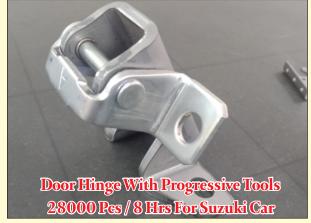

Car Fuel Door Hinge With Progressive Tools 56000 Pcs / 8 Hrs For JBML

Car Part With Progressive Tools 28000 Pcs / 8 Hrs For Honda Car HSLA 940 Metarial

Car Part With Progressive Tools 56000 Pcs / 8 Hrs For Suzuki Car