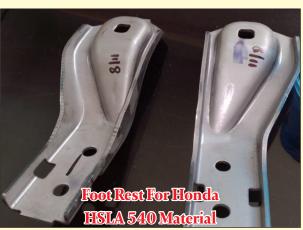

Reinforcement For Car Fuel Lid With Progressive Tools 28000 Pcs / 8 Hrs For Honda Car

Car Door Hinge With Progressive Tools 56000 Pcs / 8 Hrs For GTIP