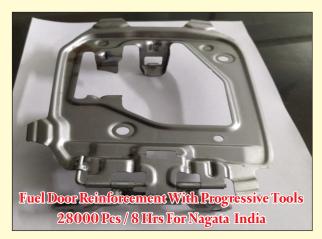

Reinforcement For Car Fuel Lid With Progressive Tools 28000 Pcs / 8 Hrs For Honda Car

Car Door Hinge With Progressive Tools 56000 Pcs / 8 Hrs For GTIP