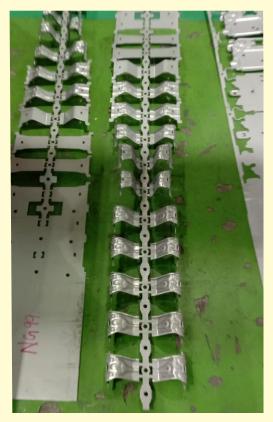

Car Fuel Door Hinge With Progressive Tools 56000 Pcs / 8 Hrs For JBML

Car Part With Progressive Tools 28000 Pcs / 8 Hrs For Honda Car HSLA 940 Metarial

Car Part With Progressive Tools 56000 Pcs / 8 Hrs For Suzuki Car

Car Part With Progressive Tools 28000 Pcs / 8 Hrs For Suzuki Car

Car Part With Progressive Tools 28000 Pcs / 8 Hrs For Suzuki Car

Car Part With Progressive Tools 28000 Pcs / 8 Hrs For Suzuki Car

Reinforcement For Car Fuel Lid With Progressive Tools 28000 Pcs / 8 Hrs For Suzuki Car

Reinforcement For Car Fuel Lid With Progressive Tools 28000 Pcs / 8 Hrs For Honda Car

Car Door Hinge With Progressive Tools 56000 Pcs / 8 Hrs For GTIP