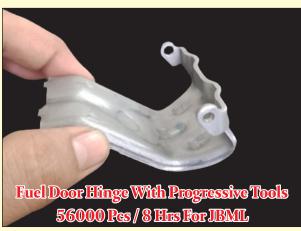

Car Fuel Door Hinge With Progressive Tools 56000 Pcs / 8 Hrs For JBML

Car Part With Progressive Tools 28000 Pcs / 8 Hrs For Honda Car HSLA 940 Metarial

Car Part With Progressive Tools 56000 Pcs / 8 Hrs For Suzuki Car