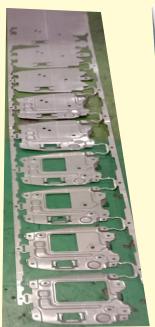

Car Part With Progressive Tools 28000 Pcs / 8 Hrs For Suzuki Car

Car Part With Progressive Tools 28000 Pcs / 8 Hrs For Suzuki Car

Car Part With Progressive Tools 28000 Pcs / 8 Hrs For Suzuki Car

Reinforcement For Car Fuel Lid With Progressive Tools 28000 Pcs / 8 Hrs For Suzuki Car