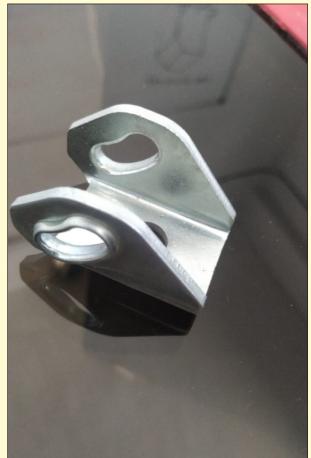

Reinforcement For Car Fuel Lid With Progressive Tools 28000 Pcs / 8 Hrs For Honda Car

Car Door Hinge With Progressive Tools 56000 Pcs / 8 Hrs For GTIP