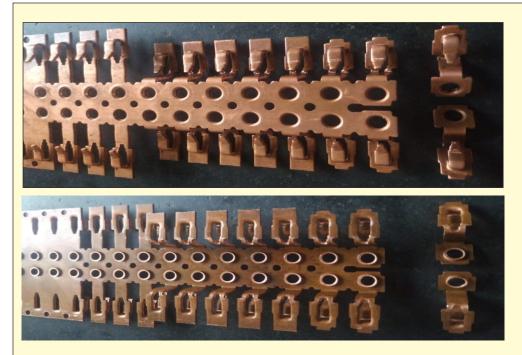

Reinforcement For Car Fuel Lid With Progressive Tools 28000 Pcs / 8 Hrs For Honda Car

Car Door Hinge With Progressive Tools 56000 Pcs / 8 Hrs For GTIP