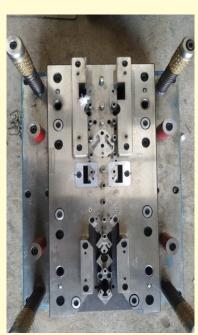

Car Part With Progressive Tools 28000 Pcs / 8 Hrs For Suzuki Car

Car Part With Progressive Tools 28000 Pcs / 8 Hrs For Suzuki Car

Car Part With Progressive Tools 28000 Pcs / 8 Hrs For Suzuki Car

Reinforcement For Car Fuel Lid With Progressive Tools 28000 Pcs / 8 Hrs For Suzuki Car