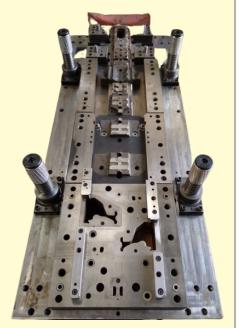

Car Part With Progressive Tools 28000 Pcs / 8 Hrs For Suzuki Car

Car Part With Progressive Tools 28000 Pcs / 8 Hrs For Suzuki Car

Car Part With Progressive Tools 28000 Pcs / 8 Hrs For Suzuki Car

Reinforcement For Car Fuel Lid With Progressive Tools 28000 Pcs / 8 Hrs For Suzuki Car