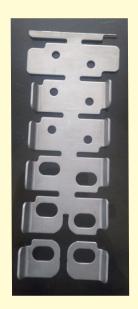

Car Fuel Door Hinge With Progressive Tools 56000 Pcs / 8 Hrs For JBML

Car Part With Progressive Tools 28000 Pcs / 8 Hrs For Honda Car HSLA 940 Metarial

Car Part With Progressive Tools 56000 Pcs / 8 Hrs For Suzuki Car

Car Part With Progressive Tools 28000 Pcs / 8 Hrs For Suzuki Car

Car Part With Progressive Tools 28000 Pcs / 8 Hrs For Suzuki Car

Car Part With Progressive Tools 28000 Pcs / 8 Hrs For Suzuki Car

Reinforcement For Car Fuel Lid With Progressive Tools 28000 Pcs / 8 Hrs For Suzuki Car

Reinforcement For Car Fuel Lid With Progressive Tools 28000 Pcs / 8 Hrs For Honda Car

Car Door Hinge With Progressive Tools 56000 Pcs / 8 Hrs For GTIP