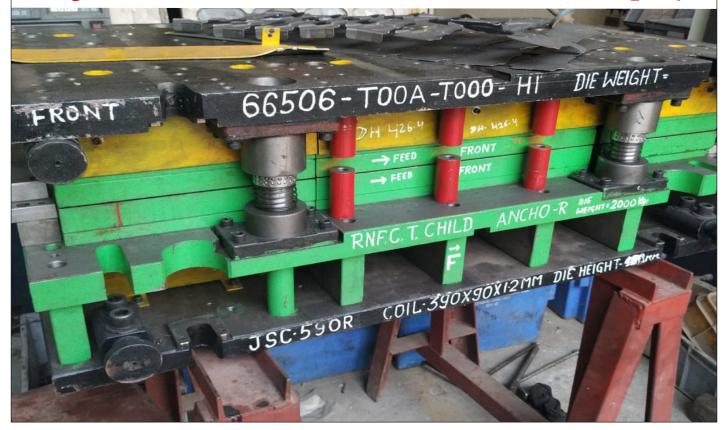

Car Fuel Door Hinge With Progressive Tools 56000 Pcs / 8 Hrs For JBML

Car Part With Progressive Tools 28000 Pcs / 8 Hrs For Honda Car HSLA 940 Metarial

Car Part With Progressive Tools 56000 Pcs / 8 Hrs For Suzuki Car

Car Part With Progressive Tools 28000 Pcs / 8 Hrs For Suzuki Car

Car Part With Progressive Tools 28000 Pcs / 8 Hrs For Suzuki Car

Car Part With Progressive Tools 28000 Pcs / 8 Hrs For Suzuki Car

Reinforcement For Car Fuel Lid With Progressive Tools 28000 Pcs / 8 Hrs For Suzuki Car

Reinforcement For Car Fuel Lid With Progressive Tools 28000 Pcs / 8 Hrs For Honda Car

Car Door Hinge With Progressive Tools 56000 Pcs / 8 Hrs For GTIP