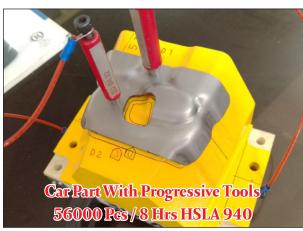

Car Fuel Door Hinge With Progressive Tools 56000 Pcs / 8 Hrs For JBML

Car Part With Progressive Tools 28000 Pcs / 8 Hrs For Honda Car HSLA 940 Metarial

Car Part With Progressive Tools 56000 Pcs / 8 Hrs For Suzuki Car