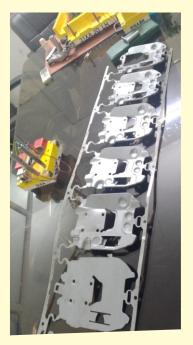

Car Fuel Door Hinge With Progressive Tools 56000 Pcs / 8 Hrs For JBML

Car Part With Progressive Tools 28000 Pcs / 8 Hrs For Honda Car HSLA 940 Metarial

Car Part With Progressive Tools 56000 Pcs / 8 Hrs For Suzuki Car