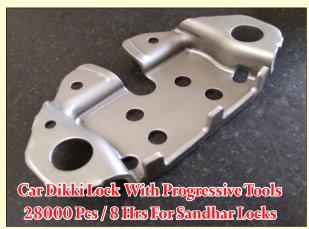

Car Part With Progressive Tools 28000 Pcs / 8 Hrs For Suzuki Car

Car Part With Progressive Tools 28000 Pcs / 8 Hrs For Suzuki Car

Car Part With Progressive Tools 28000 Pcs / 8 Hrs For Suzuki Car

Reinforcement For Car Fuel Lid With Progressive Tools 28000 Pcs / 8 Hrs For Suzuki Car