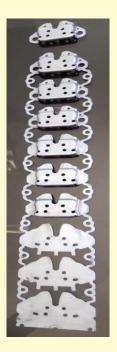

Car Part With Progressive Tools 28000 Pcs / 8 Hrs For Suzuki Car

Car Part With Progressive Tools 28000 Pcs / 8 Hrs For Suzuki Car

Car Part With Progressive Tools 28000 Pcs / 8 Hrs For Suzuki Car

Reinforcement For Car Fuel Lid With Progressive Tools 28000 Pcs / 8 Hrs For Suzuki Car