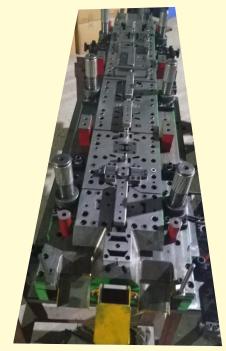

Reinforcement For Car Fuel Lid With Progressive Tools 28000 Pcs / 8 Hrs For Honda Car

Car Door Hinge With Progressive Tools 56000 Pcs / 8 Hrs For GTIP