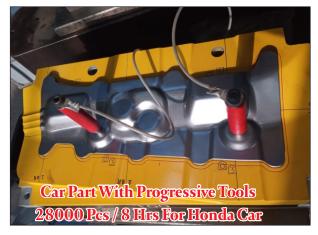

Car Fuel Door Hinge With Progressive Tools 56000 Pcs / 8 Hrs For JBML

Car Part With Progressive Tools 28000 Pcs / 8 Hrs For Honda Car HSLA 940 Metarial

Car Part With Progressive Tools 56000 Pcs / 8 Hrs For Suzuki Car