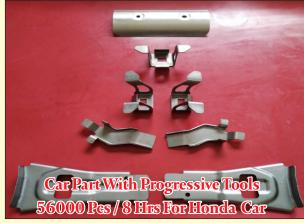

Car Fuel Door Hinge With Progressive Tools 56000 Pcs / 8 Hrs For JBML

Car Part With Progressive Tools 28000 Pcs / 8 Hrs For Honda Car HSLA 940 Metarial

Car Part With Progressive Tools 56000 Pcs / 8 Hrs For Suzuki Car