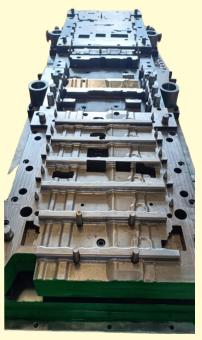

Car Fuel Door Hinge With Progressive Tools 56000 Pcs / 8 Hrs For JBML

Car Part With Progressive Tools 28000 Pcs / 8 Hrs For Honda Car HSLA 940 Metarial

Car Part With Progressive Tools 56000 Pcs / 8 Hrs For Suzuki Car